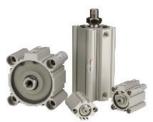

#### Compact Air Cylinder CQ2-Z Series

- Compact, light weight and space saving design
- Integral switch mounting groove
- # 15 bore sizes
- # Auto switch capability on 4 sides
- Available in metric or imperial

#### Air Cylinder Interchangeable NCA1 Series

- # Medium duty 1.5" to 4" bore
- # 12 different NFPA mounting options
- \* Non-rotating option
- Tandem cylinder option
- r Auto switch capable #
- Possibility of detection by captor