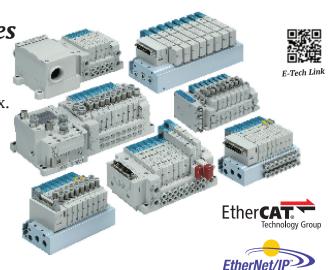

### Valves & Manifolds VQC & SV Series

- SV valves can drive up to 125mm bore (5") at approx. 300+mm/sec (depending on load factor)
- \* VQC valves can drive up to 160mm bore (6") at approx. 250+mm/sec (depending on load factor)
- Interface (sandwich) regulators available in both series
- # Energy saving solenoid for VQC
- # 50+ million cycles or more for SV; up to 200 million cycles for VQC