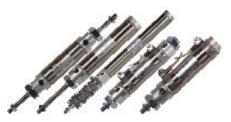

#### Air Cylinder NCM Series

- # Now available in 7/16" and 9/16" bore
- Double rod/double end mounting
- Non-rotating rod option
- # Auto switch capable