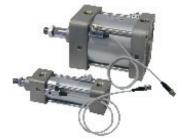

#### Air Cylinder Interchangeable NCA1 Series

- # Medium duty 1.5" to 4" bore
- # 12 different NFPA mounting options
- \* Non-rotating option
- Tandem cylinder option
- r Auto switch capable #
- Possibility of detection by captor