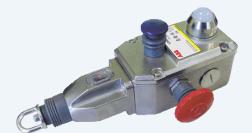

# Safeguarding your Most Valuable Assets

- Machine guarding designed for easy cleaning & conformity to the highest safety standards:
  - Puddle free surface with flanged mounting bolts.
  - Raised anchor post design to facilitate cleaning.
  - Impact tested up to 1600 joules.
- Guard against unwarranted machine access:
  - Reliably identify machine safe positions.
  - Flexibility with contact & non-contact gate sensor solutions.
  - Dependable emergency stops.