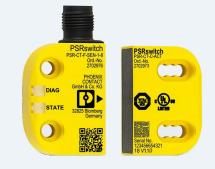

# Safeguarding your Most Valuable Assets

- Machine guarding designed for easy cleaning & conformity to the highest safety standards:
  - Puddle free surface with flanged mounting bolts.
  - Raised anchor post design to facilitate cleaning.
  - Impact tested up to 1600 joules.
- Guard against unwarranted machine access:
  - Reliably identify machine safe positions.
  - Flexibility with contact & non-contact gate sensor solutions.
  - Dependable emergency stops.