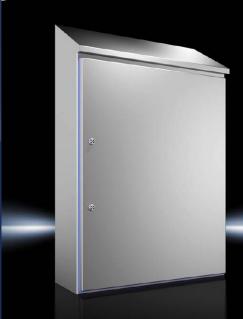

### Keep it Clean with These Enclosures and Cables!

- Visible, removable and washable seals.
- Guard against water seepage & retention.
- Resistance to high pressure wash down.
- Protected display windows.
- Angled enclosure tops for easy drainage.