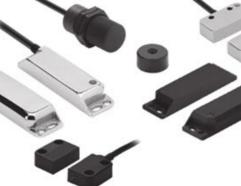

# Safeguarding your Most Valuable Assets

- Machine guarding designed for easy cleaning & conformity to the highest safety standards:
  - Puddle free surface with flanged mounting bolts.
  - Raised anchor post design to facilitate cleaning.
  - Impact tested up to 1600 joules.
- Guard against unwarranted machine access:
  - Reliably identify machine safe positions.
  - Flexibility with contact & non-contact gate sensor solutions.
  - Dependable emergency stops.