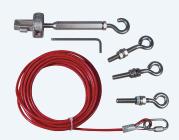

# Safeguarding your Most Valuable Assets

- Machine guarding designed for easy cleaning & conformity to the highest safety standards:
  - Puddle free surface with flanged mounting bolts.
  - Raised anchor post design to facilitate cleaning.
  - Impact tested up to 1600 joules.
- Guard against unwarranted machine access:
  - Reliably identify machine safe positions.
  - Flexibility with contact & non-contact gate sensor solutions.
  - Dependable emergency stops.