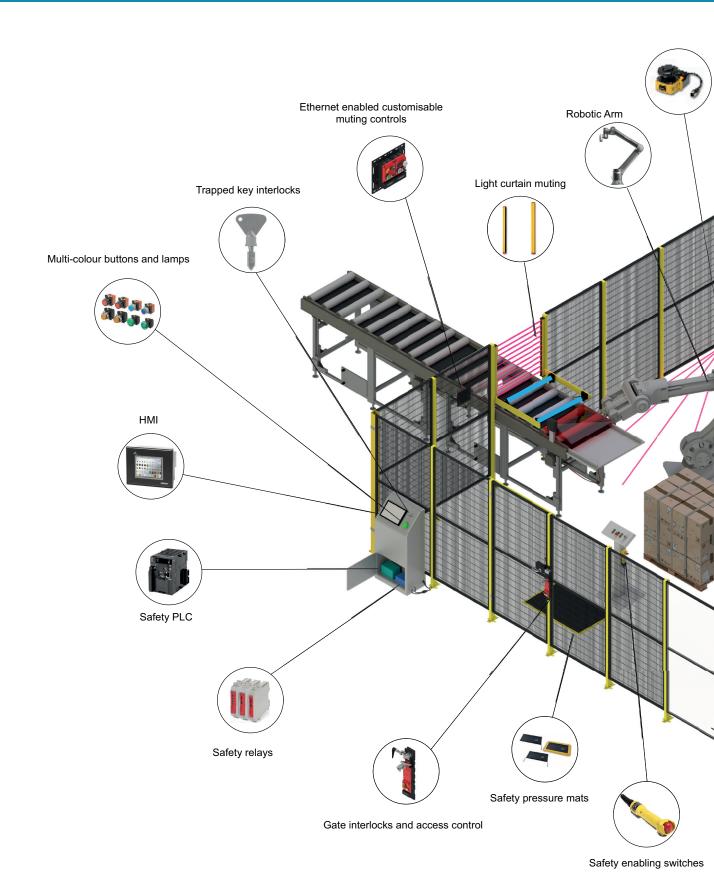

### **Machinery Safety Layout and Design**

The engineering and safety team at Proax Technologies has the capability of designing the mechanical, pneumatic, and electrical aspects of a safety design. Using input from your operators, engineers, maintenance and management, the team at Proax will help you achieve safety requirements while at the same time considering monetary and productivity requirements.