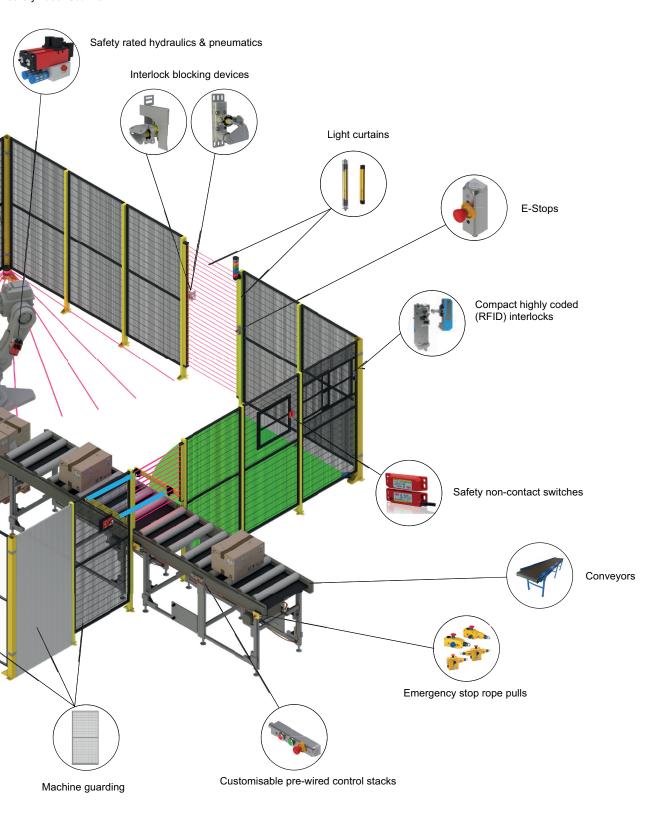

### **Machinery Safety Layout and Design**

The engineering and safety team at Proax Technologies has the capability of designing the mechanical, pneumatic, and electrical aspects of a safety design. Using input from your operators, engineers, maintenance and management, the team at Proax will help you achieve safety requirements while at the same time considering monetary and productivity requirements.