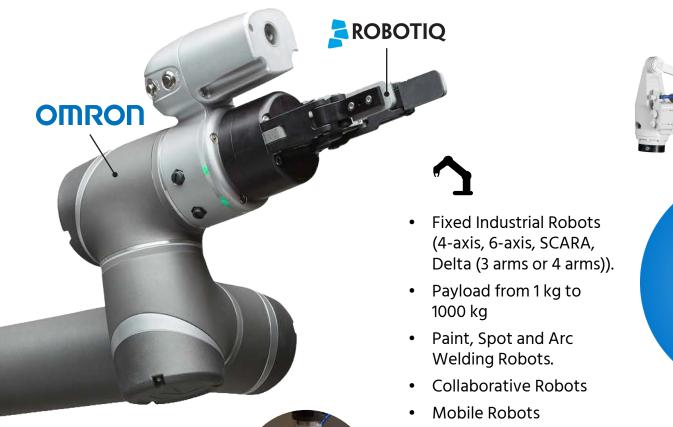

> Machine Safety

13 Offices

3 Distribution centers

4 Value Add Facilities **Motion Control** 

Automation & Robotics