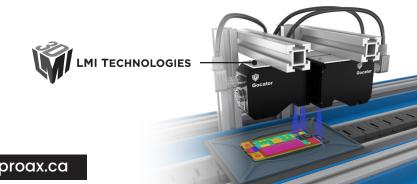

## Spotlight on 2 Specialties; **Robotics and 2D & 3D Vision**

SOFT ROBOTICS

ARR

**SMC** 

- Compact High Speed Cameras for Your Machine Vision Applications
- 2D or 3D Vision
- Barcode Reading / Decoding, Character • Recognition and Part Inspection: Location, Counting & Measurement.
- **Omron FH Vision System**